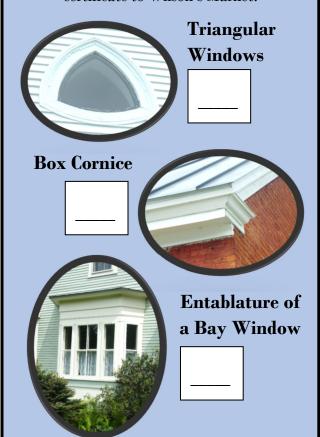

Bring your completed form to the Greensboro Free Library to be entered in a raffle for a gift certificate to Wilson's Market!

**Cornice Brackets** 

Cupola

**Tooth-Patterned Shingles**