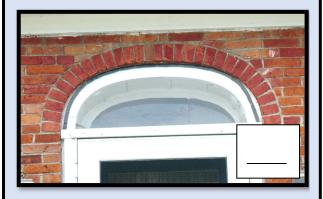

**Corner Pilaster with Molded Capital** 

**Matchboard Tympanum** 

Semi-Elliptical Fanlight