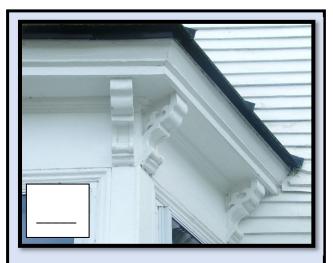

## Architectural Element Scavenger Hunt

As you visit each History Explorer Walk sign in Greensboro Village (see list and map on the reverse side of this brochure), take a close look at the buildings to find these architectural elements. Write the number of the building on which the element appears in the small boxes near the images.

Bring your completed form to the Greensboro Free Library to be entered in a raffle for a gift certificate to Wilson's Market!

**Cornice Brackets** 

Cupola

**Tooth-Patterned Shingles**