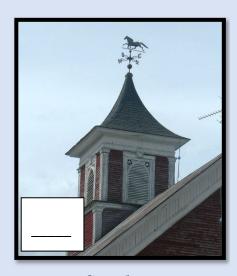

## Architectural Element Scavenger Hunt

As you visit each History Explorer Walk sign in Greensboro Village (see list and map on the reverse side of this brochure), take a close look at the buildings to find these architectural elements. Write the number of the building on which the element appears in the small boxes near the images.

Bring your completed form to the Greensboro Free Library to be entered in a raffle for a gift certificate to Wilson's Market!

**Cornice Brackets** 

Cupola

**Tooth-Patterned Shingles**