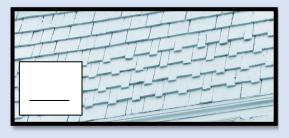

## Architectural Element Scavenger Hunt

As you visit each History Explorer Walk sign in Greensboro Village (see list and map on the reverse side of this brochure), take a close look at the buildings to find these architectural elements. Write the number of the building on which the element appears in the small boxes near the images.

Bring your completed form to the Greensboro Free Library to be entered in a raffle for a gift certificate to Wilson's Market!

**Cornice Brackets** 

Cupola

**Tooth-Patterned Shingles**