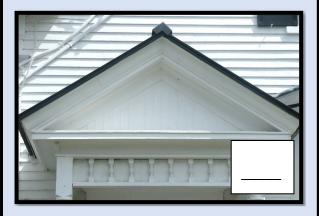

**Corner Pilaster with Molded Capital** 

**Matchboard Tympanum** 

Semi-Elliptical Fanlight